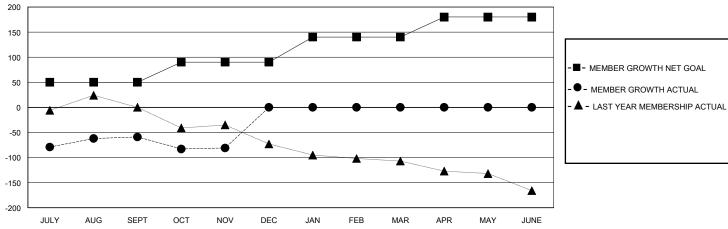

## GOALS AND ACTUAL MEMBERS CUMULATIVE

**NEW MEMBERS** 

| DISTRIBUTION   |     |
|----------------|-----|
| 598 (49.67%)   |     |
| 606 (50.33%)   |     |
|                |     |
| Y UNIT MEMBERS | 237 |