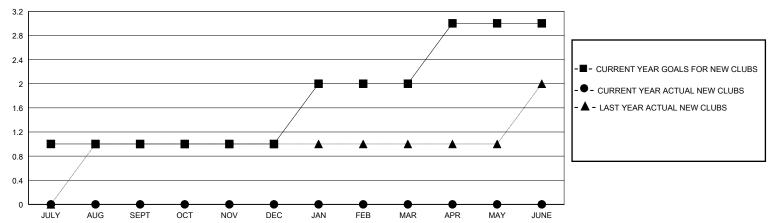

| 0         | 1             | JULY/AUG/SEPT         | 50                     | 100                     | 147                                                |
| OCT/NOV/DEC           | 0             | 0         | 0             | OCT/NOV/DEC           | 40                     | 55                      | 42                                                 |
| JAN/FEB/MAR           | 1             | 0         | 0             | JAN/FEB/MAR           | 50                     | 0                       | 0                                                  |
| APR/MAY/JUNE          | 1             | 0         | 0             | APR/MAY/JUNE          | 40                     | 0                       | 0                                                  |

## GOALS AND ACTUAL NEW CLUBS CUMULATIVE



## GOALS AND ACTUAL MEMBERS CUMULATIVE

**NEW MEMBERS** 



| DISTRIBUTION   |     |
|----------------|-----|
| 598 (49.67%)   |     |
| 606 (50.33%)   |     |
|                |     |
| Y UNIT MEMBERS | 237 |

Results as of: 11/30/2023

| DROPPED CLUBS: 1 |     |
|------------------|-----|
| DROPPED MEMBERS  |     |
| DECEASED         | 5   |
| CLUB CANCELLED   | 29  |
| OTHER            | 155 |
| TOTAL            | 189 |

| CLICK HERE FOR CUMULATIVE |  |
|---------------------------|--|
| MEMBERSHIP DATA           |  |
| <del></del>               |  |

23 CLUBS OF 55 ADDED 1 OR MORE

| TOTAL FAMILY LINIT MEMBERS | 237 |
|----------------------------|-----|
| TOTAL FAMILY UNIT WEIMBERS | 231 |
| TOTAL FAMILY UNIT MEMBERS  |     |
| FAMILY MEMBERS PAYING HALF | 122 |

FAMILY MEMBERS PAYI